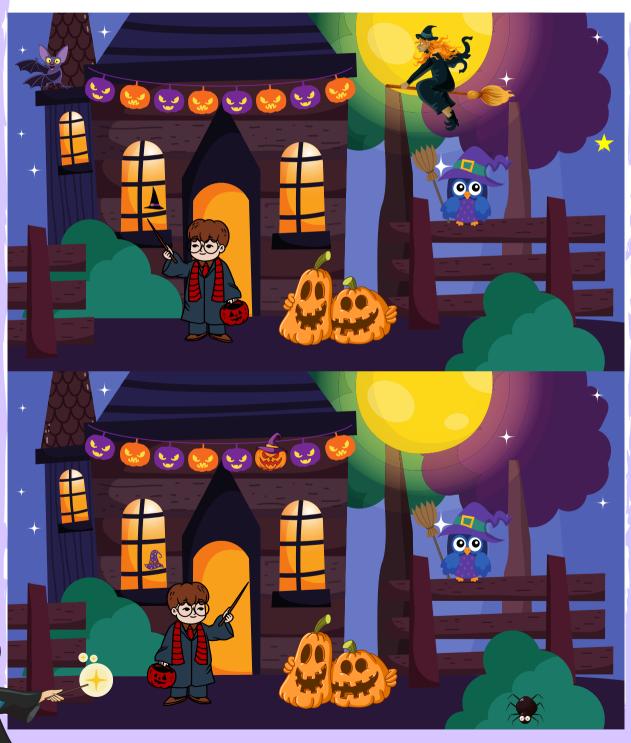

4. I see the \_ \_ \_.

(bed, web)



5. I see the \_ \_ \_ ... (clock, be



## Missing Letters

Fill in the missing letters.



W\_Z\_RD



W\_TCH



SP\_DER\_EB



 $H_T$ 



P\_T\_\_N



P\_MPK\_N



\_WL



W\_ND



CL\_\_K



W\_T\_HP\_T



P\_IS\_N



CA\_\_Y

## Tracing Words

Trace the words below.





spell



cauldron





magic

#### ABC Order

Cut out the words and glue them in the boxes in ABC order.



2

3

4

5

6

cat

witch

bat

treat

pumpkin

moon

## Witch Hat

Design the witch hat whatever style you want.



## Wizard Hat

Design the wizard hat whatever style you want.



#### Emotions

Create faces for each to demonstrate the emotion shown.

Happy



**Angry** 



Sad



Surprised



## Spot the Difference

Find the 7 differences in the picture and circle each.



#### Witches and Wizards



## Potion Maze

Help the young witch get the potion to complete her spell.



## Wizard School Maze

Help the young wizard go home to wizard school.



### Spelling Jigsaw

Cut into strips to make a 7 piece pumpkin puzzle.



## Spelling Jigsaw

Cut into strips to make a 7 piece pumpkin puzzle.





boxes below.