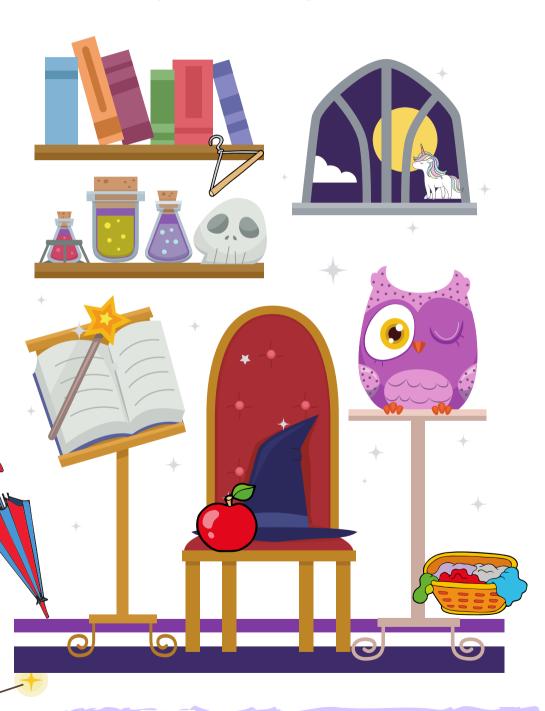

# Magic Things

Circle all the things that doesn't belong to the wizard's room.

# Magic Things

Sort the following things below whether it is for a wizard or a witch

wizard's things

Draw a line between each picture and its shadow.