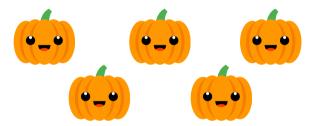

### Count and Write

Count the number of each picture and write the answer inside the box.