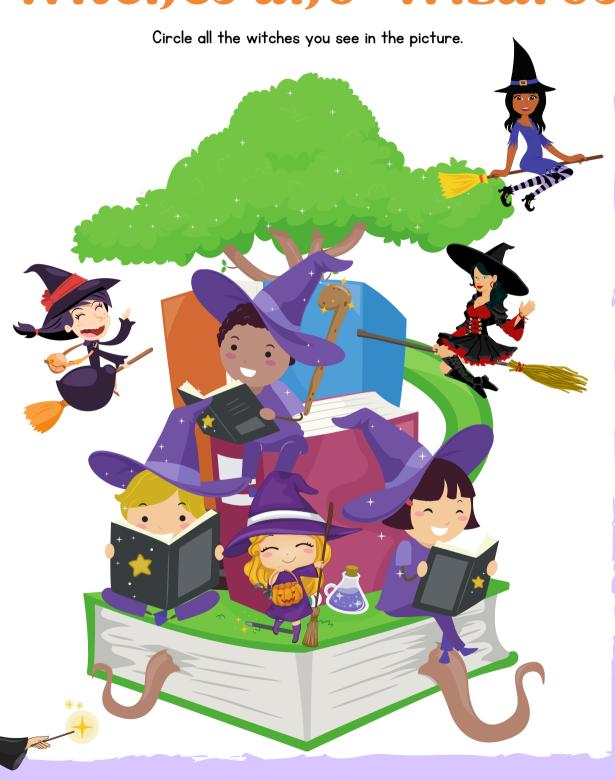

d, web)



5. I see the \_ \_ \_ ... (clock, be



## Missing Letters

Fill in the missing letters.



W\_Z\_RD



W\_TCH



SP\_DER\_EB



 $H_T$ 



P\_T\_\_N



P\_MPK\_N



\_WL



W\_ND



CL\_\_K



W\_T\_HP\_T



P\_IS\_N



CA\_\_Y

## Tracing Words

Trace the words below.





spell



cauldron





magic

#### ABC Order

Cut out the words and glue them in the boxes in ABC order.



2

3

4

5

6

cat

witch

bat

treat

pumpkin

moon

## Witch Hat

Design the witch hat whatever style you want.



## Wizard Hat

Design the wizard hat whatever style you want.



#### Emotions

Create faces for each to demonstrate the emotion shown.

Happy



**Angry** 



Sad



Surprised



## Spot the Difference

Find the 7 differences in the picture and circle each.



#### Witches and Wizards



## Potion Maze

Help the young witch get the potion to complete her spell.



## Wizard School Maze

Help the young wizard go home to wizard school.



### Spelling Jigsaw

Cut into strips to make a 7 piece pumpkin puzzle.



## Spelling Jigsaw

Cut into strips to make a 7 piece pumpkin puzzle.





boxes below.