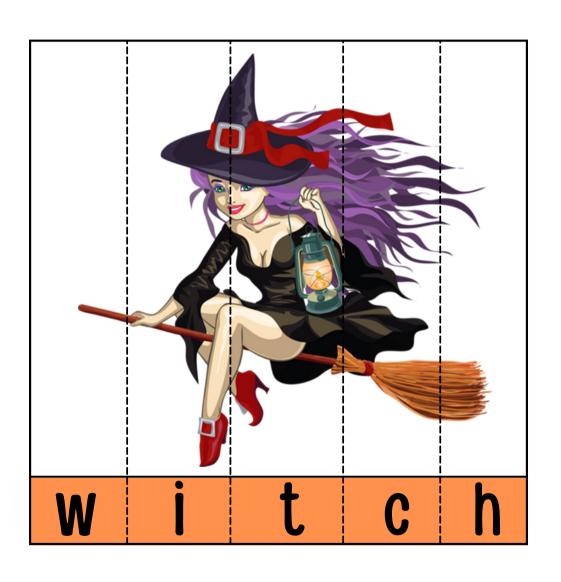

### Spelling Jigsaw

Cut into strips to make a 7 piece pumpkin puzzle.

## Spelling Jigsaw

Cut into strips to make a 7 piece pumpkin puzzle.

boxes below.