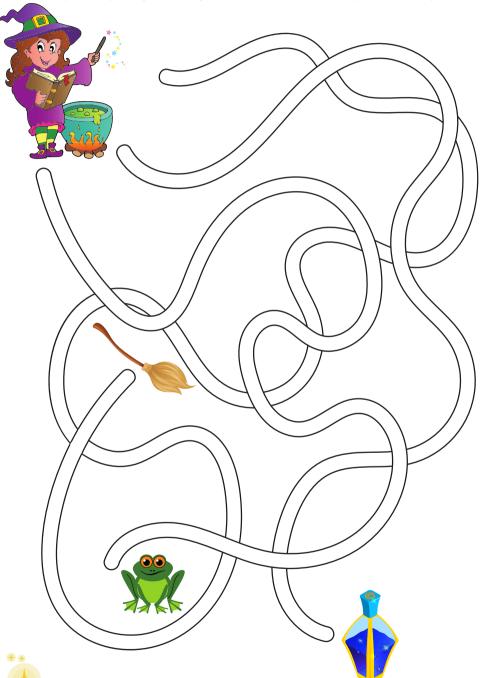

the missing letters.



W\_Z\_RD



W\_TCH



SP\_DER\_EB



 $H_T$ 



P\_T\_\_N



P\_MPK\_N



\_WL



W\_ND



CL\_\_K



W\_T\_HP\_T



P\_IS\_N



CA\_\_Y

## Tracing Words

Trace the words below.





spell



cauldron





magic

#### ABC Order

Cut out the words and glue them in the boxes in ABC order.



2

3

4

5

6

cat

witch

bat

treat

pumpkin

moon

## Witch Hat

Design the witch hat whatever style you want.



## Wizard Hat

Design the wizard hat whatever style you want.



#### Emotions

Create faces for each to demonstrate the emotion shown.

Happy



**Angry** 



Sad



Surprised



## Spot the Difference

Find the 7 differences in the picture and circle each.



#### Witches and Wizards



## Potion Maze

Help the young witch get the potion to complete her spell.



## Wizard School Maze

Help the young wizard go home to wizard school.



### Spelling Jigsaw

Cut into strips to make a 7 piece pumpkin puzzle.



## Spelling Jigsaw

Cut into strips to make a 7 piece pumpkin puzzle.





boxes below.