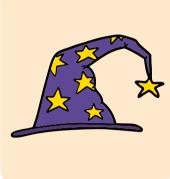

ABC Order

Cut out the words and glue them in the boxes in ABC order.



2

3

4

5

6

cat

witch

bat

treat

pumpkin

moon

## Witch Hat

Design the witch hat whatever style you want.



## Wizard Hat

Design the wizard hat whatever style you want.



#### Emotions

Create faces for each to demonstrate the emotion shown.

Happy



**Angry** 



Sad



Surprised



## Spot the Difference

Find the 7 differences in the picture and circle each.



#### Witches and Wizards



## Potion Maze

Help the young witch get the potion to complete her spell.



## Wizard School Maze

Help the young wizard go home to wizard school.



### Spelling Jigsaw

Cut into strips to make a 7 piece pumpkin puzzle.



## Spelling Jigsaw

Cut into strips to make a 7 piece pumpkin puzzle.





boxes below.