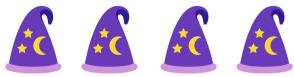

# Hat Counting

Help the witches count their hats. When finished, color the hats.