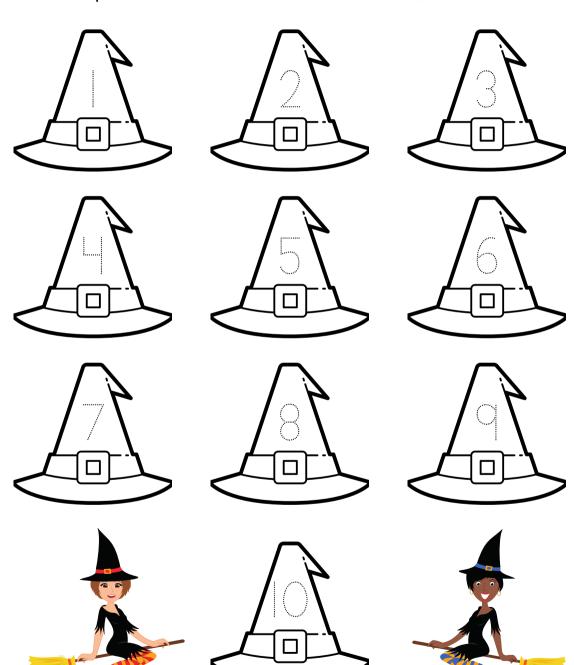

# Hat Counting

Help the witches count their hats. When finished, color the hats.