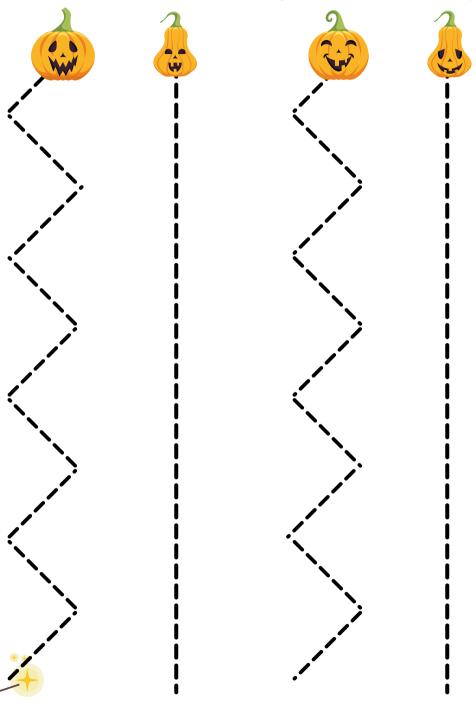

## Scissor Practice

Carefully practice your scissor skills cutting from the bottom to the pumpkins.