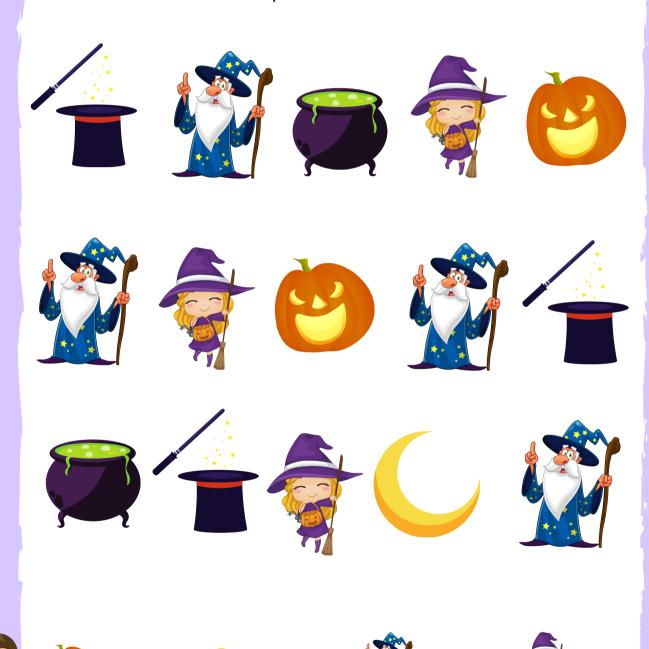

# Hat Counting

Help the witches count their hats. When finished, color the hats.

### Count and Write

Count the number of each picture and write the answer inside the box.