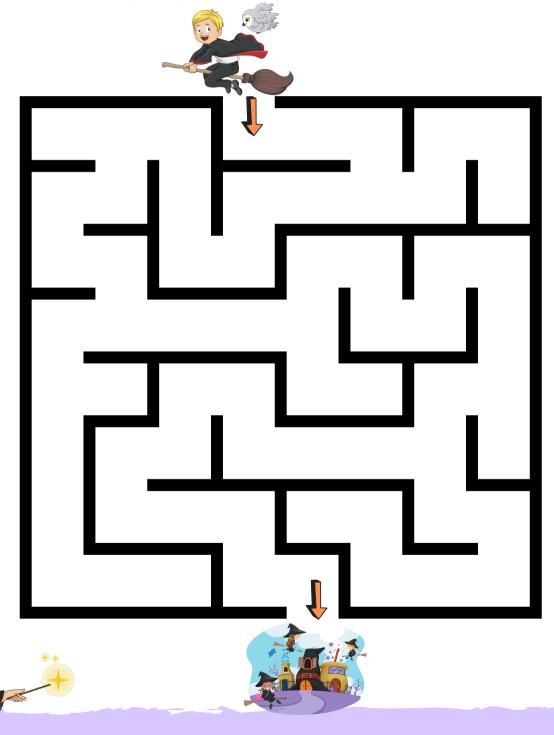

\_T\_\_N



P\_MPK\_N



\_WL



W\_ND



CL\_\_K



W\_T\_HP\_T



P\_IS\_N



CA\_\_Y

## Tracing Words

Trace the words below.





spell



cauldron





magic

#### ABC Order

Cut out the words and glue them in the boxes in ABC order.



2

3

4

5

6

cat

witch

bat

treat

pumpkin

moon

## Witch Hat

Design the witch hat whatever style you want.



## Wizard Hat

Design the wizard hat whatever style you want.



#### Emotions

Create faces for each to demonstrate the emotion shown.

Happy



**Angry** 



Sad



Surprised



## Spot the Difference

Find the 7 differences in the picture and circle each.



#### Witches and Wizards



## Potion Maze

Help the young witch get the potion to complete her spell.



## Wizard School Maze

Help the young wizard go home to wizard school.



### Spelling Jigsaw

Cut into strips to make a 7 piece pumpkin puzzle.



## Spelling Jigsaw

Cut into strips to make a 7 piece pumpkin puzzle.





boxes below.