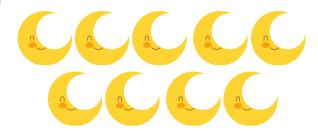

### Count and Write

Count the number of each picture and write the answer inside the box.