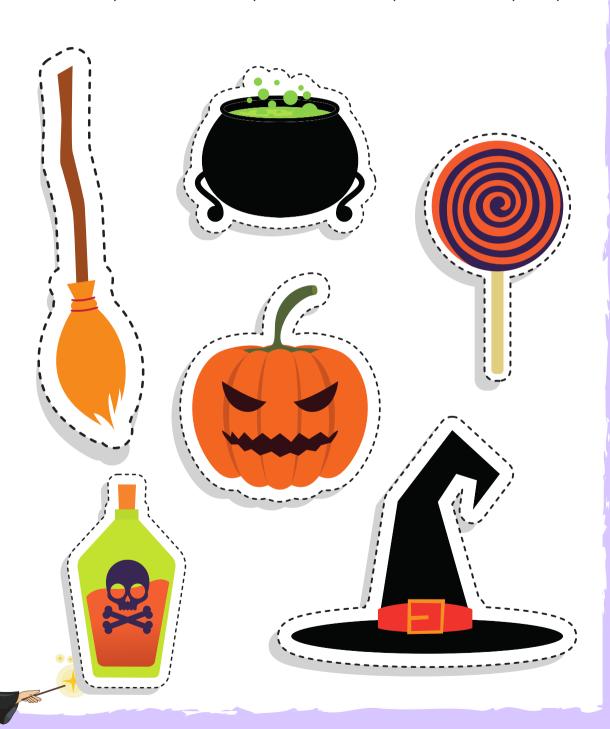

### Scissor Practice

Cut out the pictures, decorate your house and tell your own fantasy story.

#### Scissor Practice

Cut out the pictures, decorate your house and tell your own fantasy story.

## Scissor Practice

Carefully practice your scissor skills cutting from the bottom to the pumpkins.