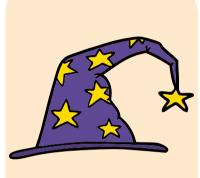

## ABC Order

Cut out the words and glue them in the boxes in ABC order.



2

3

4

5

6

cat

witch

bat

treat

pumpkin

moon

## Witch Hat

Design the witch hat whatever style you want.



## Wizard Hat

Design the wizard hat whatever style you want.



#### Emotions

Create faces for each to demonstrate the emotion shown.

Happy



**Angry** 



Sad



Surprised



## Spot the Difference

Find the 7 differences in the picture and circle each.



#### Witches and Wizards



## Potion Maze

Help the young witch get the potion to complete her spell.



## Wizard School Maze

Help the young wizard go home to wizard school.



### Spelling Jigsaw

Cut into strips to make a 7 piece pumpkin puzzle.



## Spelling Jigsaw

Cut into strips to make a 7 piece pumpkin puzzle.





boxes below.