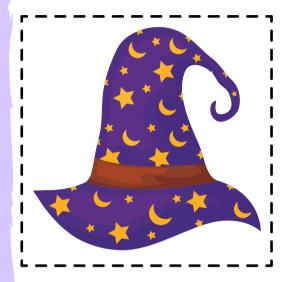

# Hat Counting

Help the witches count their hats. When finished, color the hats.



### Count and Write

Count the number of each picture and write the answer inside the box.



#### Odd and Even

Count the number of each picture and write whether it is even or odd.



How many? \_\_\_\_\_

Even or Odd?



How many?

Even or Odd?\_\_\_\_\_



How many?

Even or Odd?



How many? \_\_\_\_\_

Even or Odd?\_\_\_\_\_













How many?

Even or Odd?

How many?

Even or Odd?

### Scissor Practice

Cut out the pictures, decorate your house and tell your own fantasy story.



#### Scissor Practice

Cut out the pictures, decorate your house and tell your own fantasy story.











## Scissor Practice

Carefully practice your scissor skills cutting from the bottom to the pumpkins.



# Magic Things



Circle the purple crystal ball.



Box the old witch.





Circle the wizard's hat.



Box the magic stick.



Circle the green witch's broomstick.





Box the cauldron with a cat.





Circle the diamond shape potion.





Box the owl.

# Magic Things

Circle all the things that doesn't belong to the wizard's room.



# Magic Things

Sort the following things below whether it is for a wizard or a witch



wizard's things





















Draw a line between each picture and its shadow.





















#### Finish the Sentences

Complete each sentence using the picture as a clue.

I. I see the  $\_$   $\_$ . (cat, hat)



2. I see the \_ \_ . (cat, h