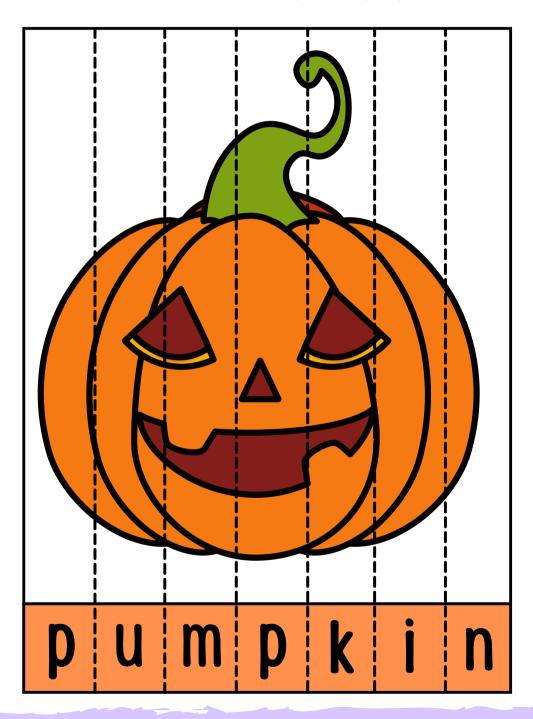

### Spelling Jigsaw

Cut into strips to make a 7 piece pumpkin puzzle.

## Spelling Jigsaw

Cut into strips to make a 7 piece pumpkin puzzle.

boxes below.