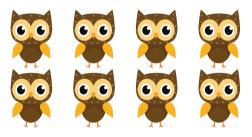

#### Odd and Even

Count the number of each picture and write whether it is even or odd.

How many? \_\_\_\_\_

Even or Odd?

How many?

Even or Odd?\_\_\_\_\_

How many?

Even or Odd?

How many? \_\_\_\_\_

Even or Odd?\_\_\_\_\_

How many?

Even or Odd?

How many?

Even or Odd?