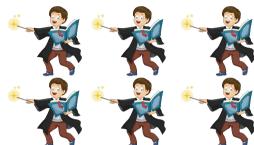

### Count and Write

Count the number of each picture and write the answer inside the box.